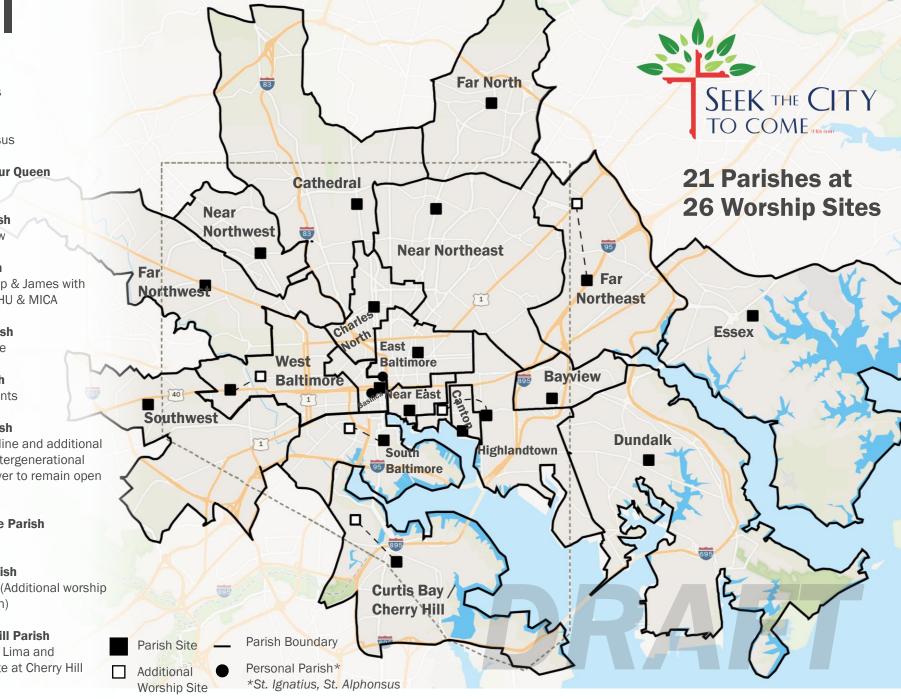

## **Center Region** \* Pastoral Leadership for ALL parishes TBD

#### **Basilica of the Assumption**

(Immaculate Conception parish territory added)

#### **East Baltimore Parish**

Seated at St. Francis Xavier (St. Ignatius parish territory added). Parishes merging:

- St. Ann •
- St. Francis Xavier
- St. Wenceslaus

#### **Near East Parish**

Seated at St. Leo the Great (St. Patrick Hispanic ministry moves to Highlandtown Mosaic parish). Parishes merging:

- St. Leo the Great •
- St. Patrick
- St. Vincent de Paul

#### **Canton Mosaic Parish**

Seated at St. Casimir. Parishes merging:

- St. Casimir •
- St. Elizabeth of Hungary

#### **Highlandtown Mosaic Parish**

Seated at Sacred Heart of Jesus with Hispanic Ministry (Additional worship site at Holy Rosary to include Hispanic & Polish ministry). Parishes merging:

- Sacred Heart of Jesus
- Holy Rosary
- Our Lady of Pompei

#### **Essex Mosaic Parish**

Seated at Our Lady of Mount Carmel with Hispanic ministry. Parishes merging:

- Our Lady of Mount Carmel
- St. Clare

#### **Dundalk Mosaic Parish**

Seated at Our Lady of Hope. Parishes merging:

- Our Lady of Hope
- St. Luke
- St. Rita
- Sacred Heart of Mary

#### **Bayview Radiating Parish**

Seated at Our Lady of Fatima with Hispanic ministry. Parishes merging:

• Our Lady of Fatima

### **Cathedral of Mary Our Queen**

Seated at the Cathedral with Filipino ministry. Parishes merging:

- Cathedral of Mary Our Queen
- St. Thomas Aquinas
- Shrine of the Sacred Heart
- St. Pius X

### **Charles North Radiating Parish**

Seated at Saints Philip & James with campus ministry at JHU/MICA. Parishes merging:

- Saints Philip & James
- Corpus Christi

### **Near Northeast Radiating Parish**

Seated at St. Matthew. Parishes merging:

- St. Francis of Assisi
- Blessed Sacrament
- St. Mary of the Assumption
- St. Matthew
- St. Dominic
- St. Anthony of Padua
- Most Precious Blood
- Shrine of the Little Flower

#### **Far North Parish**

Seated at Immaculate Heart of Mary. Parishes merging:

- Immaculate Heart of Mary
- St. Thomas More

### **Far Northeast Radiating Parish**

Seated at Church of the Annunciation (Additional worship site at St. Michael the Archangel with Hispanic Ministry). Parishes merging:

- Church of the Annunciation
- St. Michael the Archangel
- St. Clement Mary Hofbauer

#### **Near Northwest Mosaic Parish**

Seated at St. Ambrose.

### **Far Northwest Mosaic Parish**

Seated at St. New All Saints. Parishes merging:

- New All Saints ٠
- St. Cecilia ۰
- Immaculate Conception •

#### Southwest Baltimore Mosaic Parish

Seated at St. Agnes. Parishes merging:

- St. Agnes
- Our Lady of Victory
- St. Benedict .
- St. Joseph's Monastery ٠
- St. William of York

### **West Baltimore Radiating Parish**

Seated at St. Bernadine (Additional worship site at Intergenerational Center - St. Peter Claver to remain open during construction). Parishes merging:

- St. Bernadine •
- St. Peter Claver •
- St. Edward
- St. Gregory the Great ٠
- St. Pius V

### **South Baltimore Mosaic Parish**

Seated at Holy Cross (Additional worship site at Transfiguration). Parishes merging:

- Holy Cross
- St. Mary Star of the Sea
- Our Lady of Good counsel
- Transfiguration Catholic Community

### **Curtis Bay / Cherry Hill Radiating Parish**

Seated at St. Rose of Lima (additional worship site at Cherry Hill Town Center). Parishes merging:

- St. Rose of Lima
- St. Athanasius
- St. Veronica